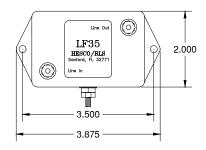

# **TRAFFIC CONTROL / LINE FILTER**

LF35R

#### **FEATURES**

- Eliminates Noise Transients
- Weatherproof
- 35 Amp Capability
- Mounts Easily
- Cost Effective